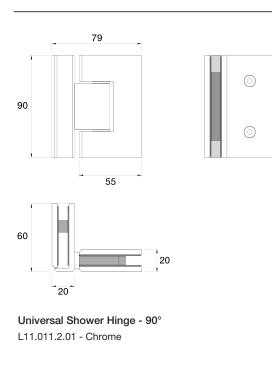

| ٠ | Glass | to | Glass |  |
|---|-------|----|-------|--|

- Suits Glass 6mm 10mm
- Solid Brass Construction
- For all cutout dimensions please navigate to Par Care /
- Installation Instructions / Shower Hardware
- Designed & Handcrafted in Australia