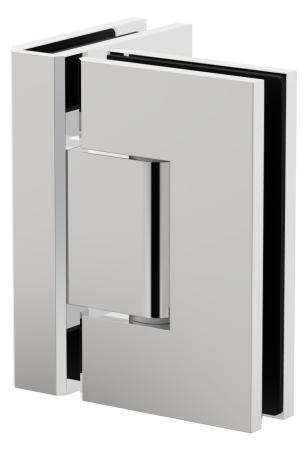

| ٠ | Glass | to | Glass |  |
|---|-------|----|-------|--|

- Suits Glass 6mm 10mm
- Solid Brass Construction
- For all cutout dimensions please navigate to Par Care /
- Installation Instructions / Shower Hardware
- Designed & Handcrafted in Australia