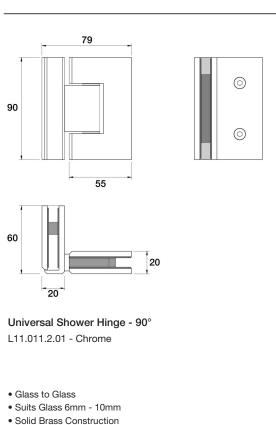

• For all cutout dimensions please navigate to Par Care /

Installation Instructions / Shower Hardware
• Designed & Handcrafted in Australia