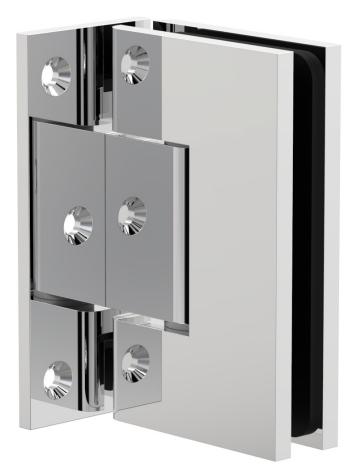

Universal Shower Hinge - 90° Wall to Glass L11.011.3.01 - Chrome

- Wall to Glass
- Suits Glass 6mm 10mm
- Solid Brass Construction

• For all cutout dimensions please navigate to Par Care / Installation Instructions / Shower Hardware