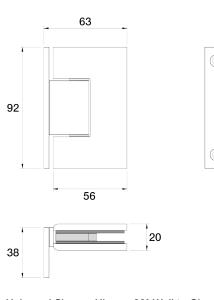

Universal Shower Hinge - 90° Wall to Glass L11.011.3.01 - Chrome

- Wall to Glass
- Suits Glass 6mm 10mm
- Solid Brass Construction

• For all cutout dimensions please navigate to Par Care / Installation Instructions / Shower Hardware