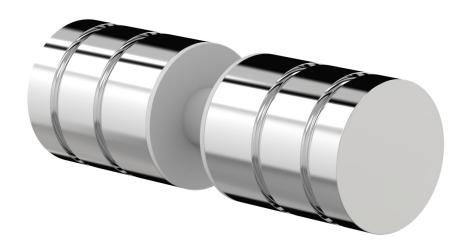

## Universal Shower Handle Round Dual Handle Pair L11.031.1.01 - Chrome

- Dual Round Handles
- Easy Fitment
- Requires a 12mm Hole
- Suits Glass 6mm 10mm
- Solid Brass Construction
- For all cutout dimensions please navigate to Par Care / Installation Instructions / Shower Hardware
- Designed & Handcrafted in Australia