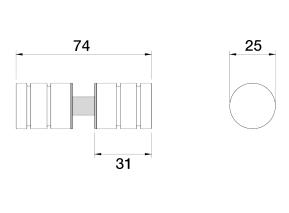

## Universal Shower Handle Round Dual Handle Pair L11.031.1.01 - Chrome

- Dual Round Handles
- Easy Fitment
- Requires a 12mm Hole
- Suits Glass 6mm 10mm
- Solid Brass Construction
- For all cutout dimensions please navigate to Par Care / Installation Instructions / Shower Hardware
- Designed & Handcrafted in Australia